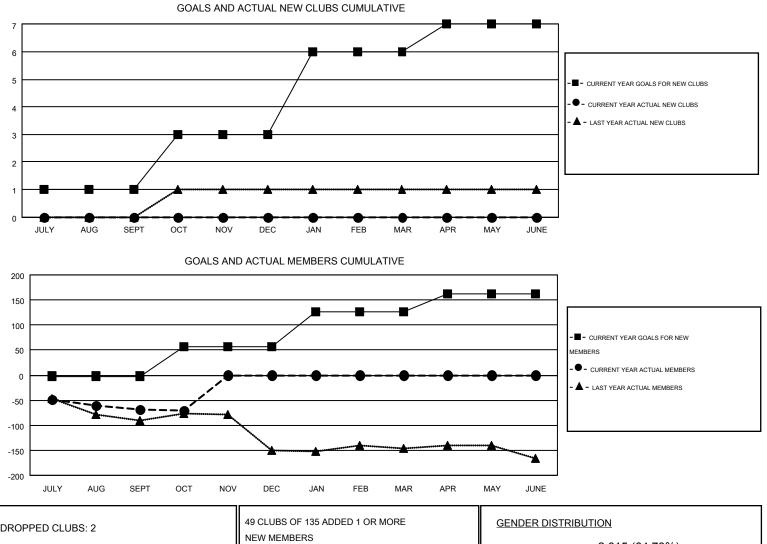

#### GMT: HAL GRIFFIN

| GMT | CA  | 1 |
|-----|-----|---|
| OWN | UA. | 1 |

| Clubs                 |                  |           |                  | Members               |               |                    |                                        |                    |                  |
|-----------------------|------------------|-----------|------------------|-----------------------|---------------|--------------------|----------------------------------------|--------------------|------------------|
| RESULTS FOR 2016-2017 |                  |           |                  | RESULTS FOR 2016-2017 |               |                    |                                        |                    |                  |
| QUARTER               | NEW CLUB<br>GOAL | NEW CLUBS | DROPPED<br>CLUBS | NET<br>GAIN/LOSS      | QUARTER       | NEW MEMBER<br>GOAL | CHARTER AND<br>NEW<br>MEMBERS<br>ADDED | DROPPED<br>MEMBERS | NET<br>GAIN/LOSS |
| JULY/AUG/SEPT         | 1                | 0         | 2                | -2                    | JULY/AUG/SEPT | -2                 | 70                                     | 138                | -68              |
| OCT/NOV/DEC           | 2                | 0         | 0                | 0                     | OCT/NOV/DEC   | 58                 | 24                                     | 27                 | -3               |
| JAN/FEB/MAR           | 3                | 0         | 0                | 0                     | JAN/FEB/MAR   | 70                 | 0                                      | 0                  | 0                |
| APR/MAY/JUNE          | 1                | 0         | 0                | 0                     | APR/MAY/JUNE  | 36                 | 0                                      | 0                  | 0                |

| DROPPED CLUBS: 2 |     | 49 CLUBS OF 135 ADDED T OR MORE | GENDER DISTRIBUTION |                |       |
|------------------|-----|---------------------------------|---------------------|----------------|-------|
|                  |     | NEW MEMBERS                     | MALE                | 2,015 (64.73%) |       |
|                  |     |                                 | FEMALE              | 1,098 (35.27%) |       |
| DROPPED MEMBERS  |     |                                 |                     |                |       |
| DECEASED         | 10  | CLICK HERE FOR HEALTH           |                     |                | 100   |
| CLUB CANCELLED   | 0   | ASSESSMENT DATA                 | FAMILY UNIT MEMBERS | 5              | 490   |
| OTHER            | 155 |                                 | HEAD OF HOUSEHOLD   |                | 239   |
| TOTAL            | 165 |                                 | NON-HEAD OF HOUSE   | HOLD           | 251   |
|                  |     |                                 |                     |                | 4 5 4 |